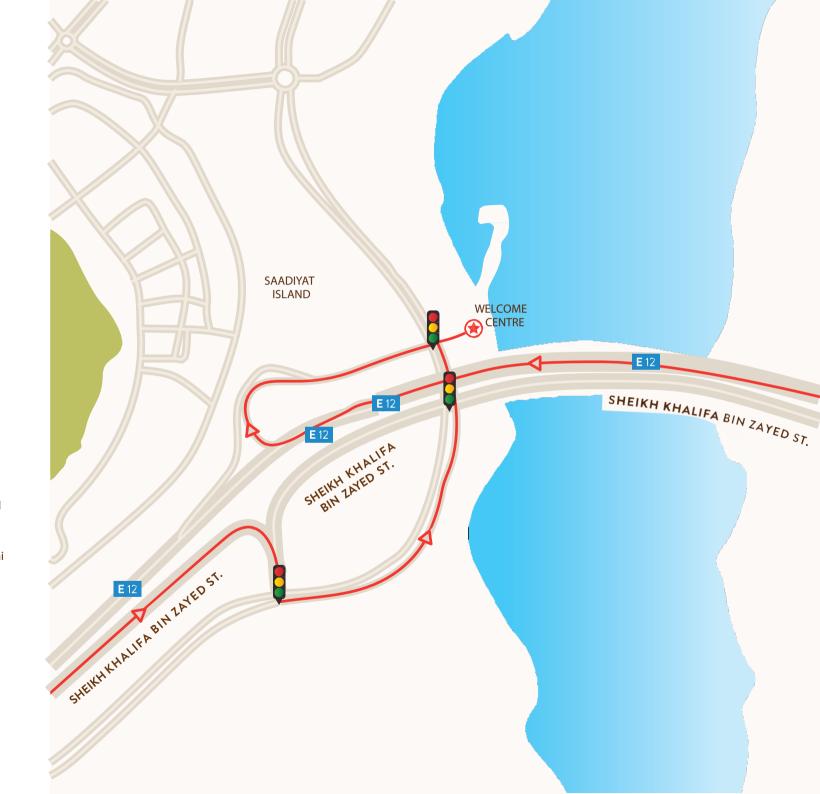

## DIRECTIONS FROM DUBAL

- Take the Sheikh Zayed Road (E11) from Dubai and follow the signs towards Abu Dhabi
- Exit at the 34B interchange towards E12/ Yas Island West/Saadiyat Island.
- Once on the main highway (E12), head towards the direction of Abu Dhabi
- Exit at Exit 14 (same exit as Saadiyat Beach Club)
- Upon arriving at the stoplight, turn left and take the first right turn. Head towards the shoreline until you reach the Welcome Centre

## DIRECTIONS FROM ABU DHABI

- Take the Corniche Road towards Port (Mina) Zayed and follow the signs to Yas Marina Circuit
- Once past the Sheikh Khalifa bridge on the main highway (E12), head towards the direction of Dubai
- Exit at Exit 14 (same exit as Saadiyat Beach Club)
- Upon arriving at the first stoplight, turn left.
  Second stoplight, straight and take the first right turn. Head towards the shoreline until you reach the Welcome Centre