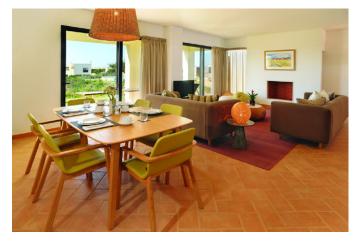

## **Ground Floor I bedroom Deluxe Garden House:** 81m2 **1st Floor 1 bedroom Deluxe Garden House:** 69m2

**Description:** One bedroom Garden Houses are located either on the first or ground floor.

Both have a double room, a bathroom with tub and shower, hairdryer, safe, a full equipped kitchen, open space living room and dining area with sliding doors towards either a terrace or balcony. The ground floor house has a terrace furnished with outside table, chairs and Sun beds and the first floor house has a balcony with outside table, chairs and fat boys. **Double Beds**: 180X200 for double beds (please note that beds in twin rooms are adaptable to double bed on request)

**Decoration:** British furniture and interiors designer Michael Sodeau has created an exclusive range of furniture that is modern, attractive and functional. A natural, organic quality prevails with the use of materials such as stone, timber and cork.