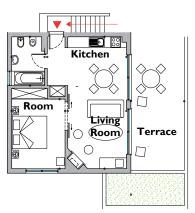

## **GARDEN HOUSES**

Deluxe Garden House – 1 bedroom

Ground Floor

Ist Floor

Garden Houses at Martinhal Beach Resort & Hotel are the ideal choice of accommodation for parents with younger children. Arranged around an attractive parkland area, the houses are substantial semi-detached villas set within a walled, private garden in a secure environment making them safe for families.

## **Ground Floor I bedroom Deluxe Garden House:** 81m2 **1st Floor 1 bedroom Deluxe Garden House:** 69m2

**Description:** One bedroom Garden Houses are located either on the first or ground floor.

Both have a double room, a bathroom with tub and shower, hairdryer, safe, a full equipped kitchen, open space living room and dining area with sliding doors towards either a terrace or balcony. The ground floor house has a terrace furnished with outside table, chairs and Sun beds and the first floor house has a balcony with outside table, chairs and fat boys. **Double Beds**: 180X200 for double beds (please note that beds in twin rooms are adaptable to double bed on request)