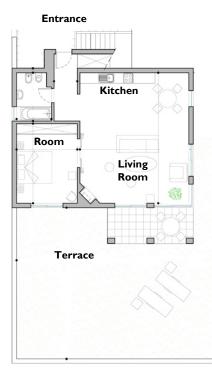

## **GARDEN HOUSES**

Deluxe Garden House – 1 bedroom

Ground Floor

Ist Floor

Garden Houses at Martinhal Beach Resort & Hotel are the ideal choice of accommodation for parents with younger children. Arranged around an attractive parkland area, the houses are substantial semi-detached villas set within a walled, private garden in a secure environment making them safe for families.

## **Ground Floor I bedroom Deluxe Garden House:** 81m2 **1st Floor 1 bedroom Deluxe Garden House:** 69m2

**Description:** One bedroom Garden Houses are located either on the first or ground floor.

Both have a double room, a bathroom with tub and shower, hairdryer, safe, a full equipped kitchen, open space living room and dining area with sliding doors towards either a terrace or balcony. The ground floor house has a terrace furnished with outside table, chairs and Sun beds and the first floor house has a balcony with outside table, chairs and fat boys. **Double Beds**: 180X200 for double beds (please note that beds in twin rooms are adaptable to double bed on request)