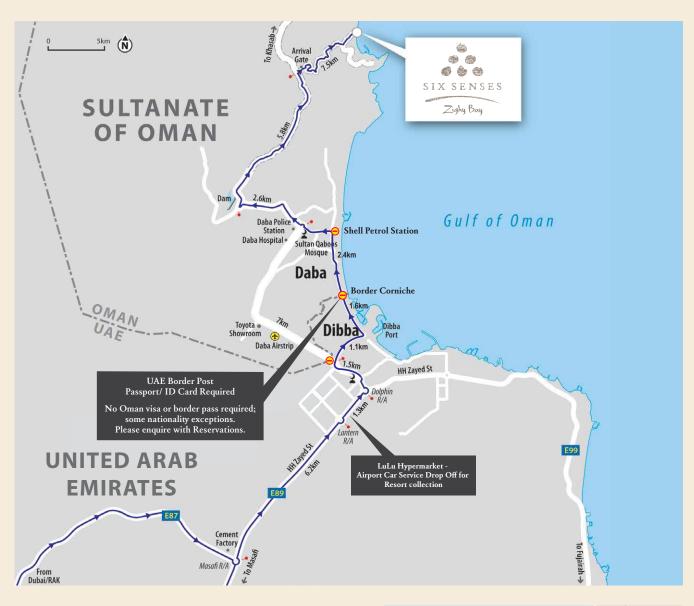

## DRIVING DIRECTIONS FROM DUBAI:

- 1. From Dubai, take the Emirates Road (E311) toward Ras Al Khaimah.
- 2. At Exit 119, turn right towards Dibba Fujairah on E87.
- 3. After 15.5 km continue straight through truck tollgate and roundabout.
- 4. After 7 km continue straight at Al Dawayen roundabout towards Dibba, Fujairah.
- 5. Continue on E87 across the mountains to the East Coast.
- 6. After 30 km at Masafi roundabout, turn left onto E89.
- 7. After 6.2 km, go straight across lantern roundabout.
- 8. After 1.3 km, turn left at dolphin roundabout.
- After 1.5 km (passing 2 roundabouts) at the 3rd roundabout take the 2nd right, bypassing the border post.
- After 2 km, turn left at large roundabout onto the corniche (the sea will be on your right).
- 11. After 2 km you will reach another UAE/Oman Border post (your passport/GCC National ID card is required).
- 12. After 1 km, at the roundabout take the 2nd road on the right.
- 13. After 0.5km, continue straight across the roundabout.
- 14. After 0.7km, turn left at the roundabout, leaving the Shell petrol station on your left.
- 15. After 2 km, continue straight across the Sultan Qaboos Mosque roundabout.
- 16. After 0.8 km, passing a petrol station, turn on to second left, following sign towards Quroon A' Sajd.
- 17. After 2 km, turn right at the T-junction, uphill past the dam, following sign
- toward Khasab. After 1 km, the road is unpaved.
- 18. After 5 km, turn right at the Zighy Bay Arrival Lounge. A 4WD vehicle is necessary from this point to traverse the mountain to the resort. If you do not have one, you can park your vehicle at the resort's parking and be escorted over the mountain in a resort 4WD.
- 19. After 7.5 km on 4WD mountain road, you will reach Six Senses Zighy Bay.