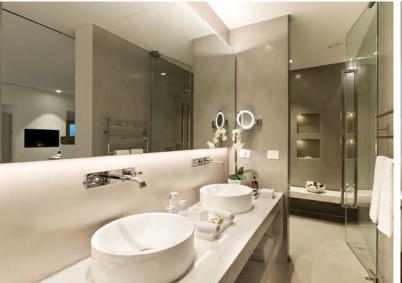

The infinity-edge heated private swimming pools overlooking a 360 degree striking Caldera View are the best excuse to stay in all day – and night. Serenely minimal in design, yet amazingly exclusive, each suite offers a spacious bedroom with a king-size bed, latest indoor and outdoor audio visual equipment, an en-suite bathroom with oversized shower for two, as well as a separate comfortable living area with sofa that can be converted into a double bed.

## HONEYMOON SUITE

The Honeymoon Suite is a beautiful suite, enjoying views of the romantic Santorini sunsets over the Aegean Sea towards Thirasia Island and Oia. The softly furnished bedroom features a king- size bed, a comfortable lounge providing spacious seating, as well as a bathroom with a double vanity. An intimate terrace features a personal heated plunge pool and an accompanying seating arrangement.