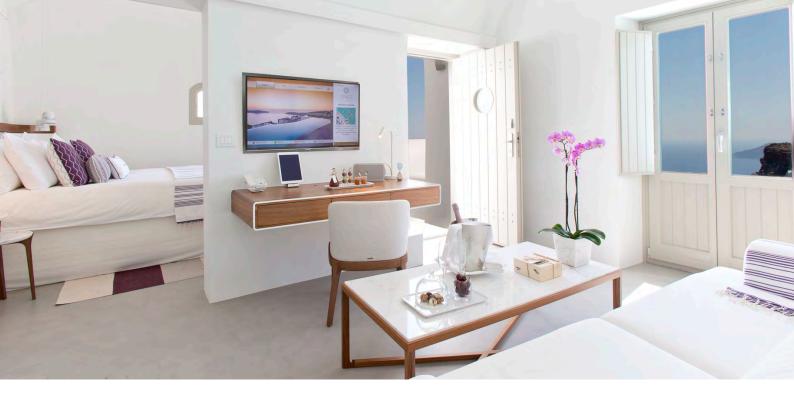

### SANTORINI SUITE

Elegant and refined, the new Santorini Suites take accommodation to a different level. Designed to perfection, these suites seamlessly blend spellbinding views, awe inspiring design and the most beautiful elements of luxury one can imagine. Each Santorini Suite opens out to an extensive terrace featuring a dining area, perfect for private celebrations or intimate dinners to excite the most selective taste buds and a spacious seating lounge ideal for basking in the sun or gazing at the stars.

The infinity-edge heated private swimming pools overlooking a 360 degree striking Caldera View are the best excuse to stay in all day – and night. Serenely minimal in design, yet amazingly exclusive, each suite offers a spacious bedroom with a king-size bed, latest indoor and outdoor audio visual equipment, an en-suite bathroom with oversized shower for two, as well as a separate comfortable living area with sofa that can be converted into a double bed.