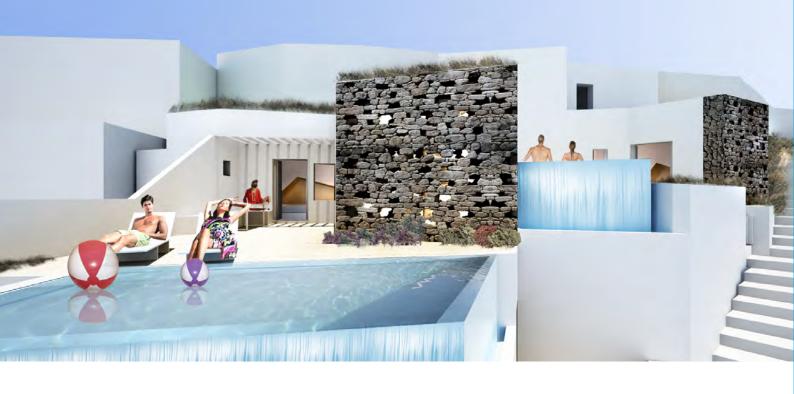

The Villa's open-plan kitchen is equipped with a pre-stocked refrigerator, wine & cigar bar as well as a private chef available on request. Guests may unwind with Smart-System TV and a book library. Villa technology includes secure Wi-Fi, iPad and mobile smartphones. The outside spaces, extending over 250 sq m, stage breathtaking views. Double-level seating areas and sun decks overlook the private heated swimming pool, outdoor fireplace and gazebo. With a dedicated Villa Manager available instantly at any request, the Grace attention to detail is second to none at the Villa.