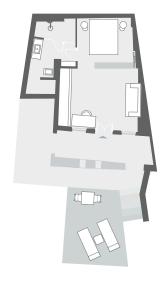

## SUPERIOR SUITE

The Superior Suite offers a generous terrace with panoramic views out over the sea, a personal heated plunge pool, sun loungers, as well as other comfortable seating and dining arrangements. A spacious bedroom features a king-size bed, Smart-System TV, and an en-suite bathroom.

Interior: 48 sq.m • Exterior: 38 sq.m 2 adults • 2 units