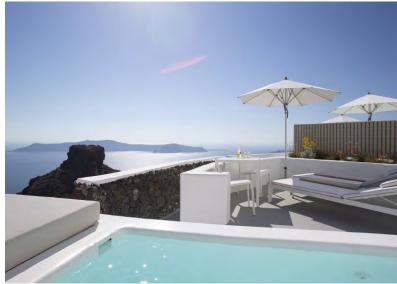

## SUPERIOR SUITE

The Superior Suite offers a generous terrace with panoramic views out over the sea, a personal heated plunge pool, sun loungers, as well as other comfortable seating and dining arrangements. A spacious bedroom features a king-size bed, Smart-System TV, and an en-suite bathroom.

Interior: 48 sq.m • Exterior: 38 sq.m 2 adults • 2 units