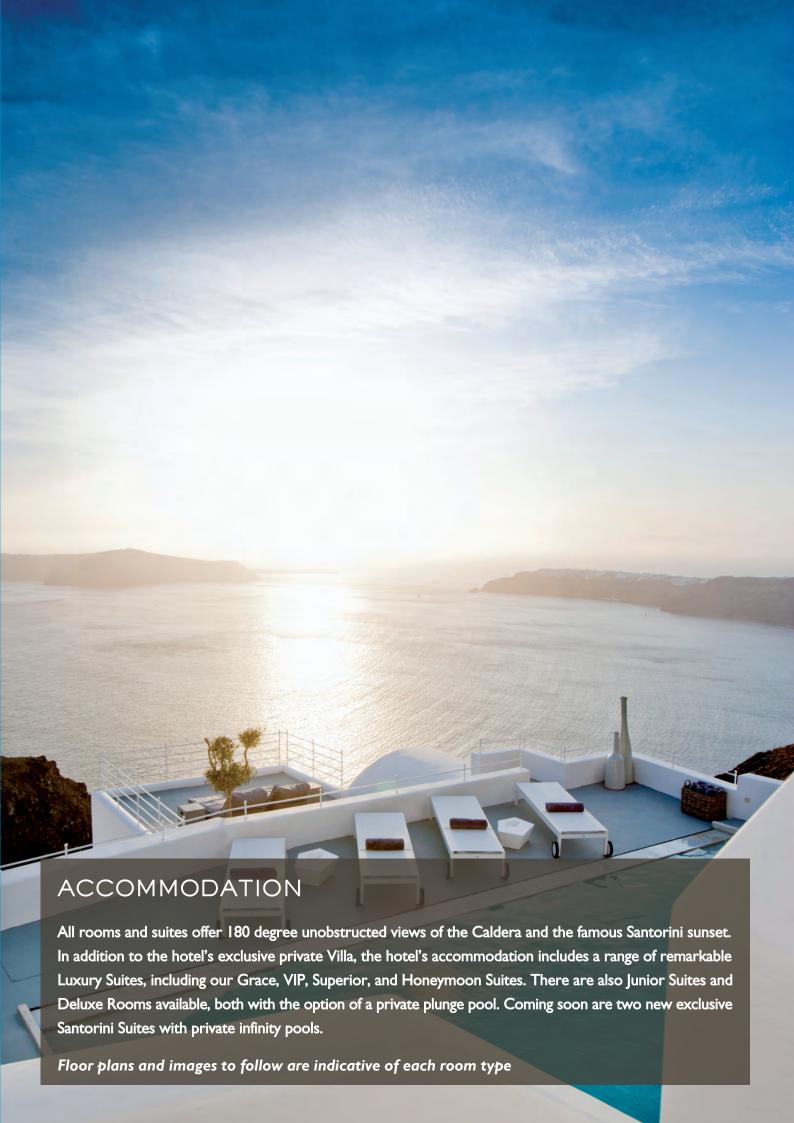

### THE VILLA

The hotel's private luxury retreat is the Villa – a self-contained 400 sq m two-bedroom suite offering residents a prestigious sanctuary. Meticulously planned, its luxurious accommodation and exclusive amenities make every stay exceptional. The Villa has its own spa with a steam bath, an indoor plunge pool, and a treatment room. From a relaxing massage to a revitalizing facial, Grace Santorini's full range of treatments can be enjoyed in absolute privacy and peace.

The Villa's open-plan kitchen is equipped with a pre-stocked refrigerator, wine & cigar bar as well as a private chef available on request. Guests may unwind with Smart-System TV and a book library. Villa technology includes secure Wi-Fi, iPad and mobile smartphones. The outside spaces, extending over 250 sq m, stage breathtaking views. Double-level seating areas and sun decks overlook the private heated swimming pool, outdoor fireplace and gazebo. With a dedicated Villa Manager available instantly at any request, the Grace attention to detail is second to none at the Villa.

Interior: 150 sq.m • Exterior: 250 sq.m 4 adults • 1 unit