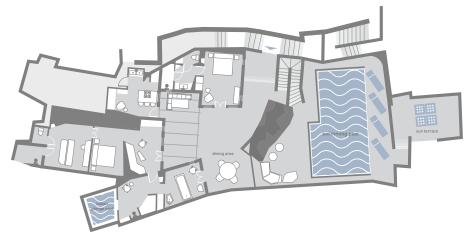

### THE VILLA

The hotel's private luxury retreat is the Villa – a self-contained 400 sq m two-bedroom suite offering residents a prestigious sanctuary. Meticulously planned, its luxurious accommodation and exclusive amenities make every stay exceptional. The Villa has its own spa with a steam bath, an indoor plunge pool, and a treatment room. From a relaxing massage to a revitalizing facial, Grace Santorini's full range of treatments can be enjoyed in absolute privacy and peace.

The Villa's open-plan kitchen is equipped with a pre-stocked refrigerator, wine & cigar bar as well as a private chef available on request. Guests may unwind with Smart-System TV and a book library. Villa technology includes secure Wi-Fi, iPad and mobile smartphones. The outside spaces, extending over 250 sq m, stage breathtaking views. Double-level seating areas and sun decks overlook the private heated swimming pool, outdoor fireplace and gazebo. With a dedicated Villa Manager available instantly at any request, the Grace attention to detail is second to none at the Villa.

Interior: 150 sq.m • Exterior: 250 sq.m 4 adults • 1 unit