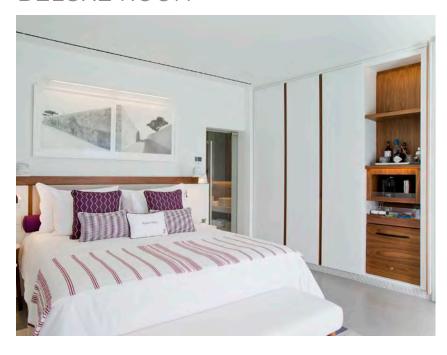

#### **DELUXE ROOM**

Interior: 32 sq.m • Exterior: 13 sq.m 2 adults • 1 unit

The Deluxe room features a king-size bed, a Smart-System TV, an en-suite bathroom with shower, sofa and an abundance of natural light. Its balcony features an outdoor seating arrangement and offers breathtaking sunset and sea views.