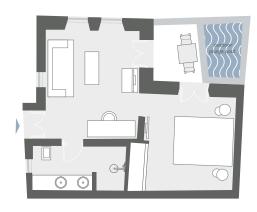

### THE VILLA

The hotel's private luxury retreat is the Villa – a self-contained 400 sq m two-bedroom suite offering residents a prestigious sanctuary. Meticulously planned, its luxurious accommodation and exclusive amenities make every stay exceptional. The Villa has its own spa with a steam bath, an indoor plunge pool, and a treatment room. From a relaxing massage to a revitalizing facial, Grace Santorini's full range of treatments can be enjoyed in absolute privacy and peace.

The Villa's open-plan kitchen is equipped with a pre-stocked refrigerator, wine & cigar bar as well as a private chef available on request. Guests may unwind with Smart-System TV and a book library. Villa technology includes secure Wi-Fi, iPad and mobile smartphones. The outside spaces, extending over 250 sq m, stage breathtaking views. Double-level seating areas and sun decks overlook the private heated swimming pool, outdoor fireplace and gazebo. With a dedicated Villa Manager available instantly at any request, the Grace attention to detail is second to none at the Villa.

Interior: 150 sq.m • Exterior: 250 sq.m 4 adults • 1 unit