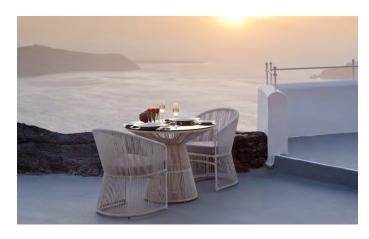

### **GRACE SUITE**

(connected to the Deluxe room with plunge pool)

The luxurious Grace Suite offers premier accommodation, with glorious views over the Caldera and of the sun setting on the Aegean. Its terrace features comfortable sun loungers, a seating and dining arrangement, and an alluring private heated plunge pool. The suite includes a spacious master bedroom with a king-size bed, a Smart-System TV, and a comfortable seating area. An ultra-luxurious en-suite bathroom features a steam bath and an interior heated plunge pool featuring views of the horizon. The interconnecting additional bedroom also features a king-size bed, a Smart-System TV, its own bathroom, spacious terrace, and a personal heated plunge pool.

Interior: 102 sq.m • Exterior: 54 sq.m 4 adults • 1 unit

## **GRACE SUITE**

The luxurious Grace Suite offers premier accommodation, with glorious views over the Caldera and of the sun setting on the Aegean. Designed to perfection, these suites seamlessly blend spellbinding views, awe inspiring design and the most unique elements of luxury one can imagine. Each Grace Suite opens out to a terrace which features comfortable sun loungers, a seating arrangement, and an alluring private heated plunge pool. The suite includes a spacious bedroom with a king-size bed, a Smart-System TV, and a comfortable seating area. An ultra-luxurious en-suite bathroom features a steam bath and a separate interior heated plunge pool featuring views of the horizon.

Grace Suite with plunge pool

Interior: 63 sq.m • Exterior: 33 sq.m

2 adults • 2 units