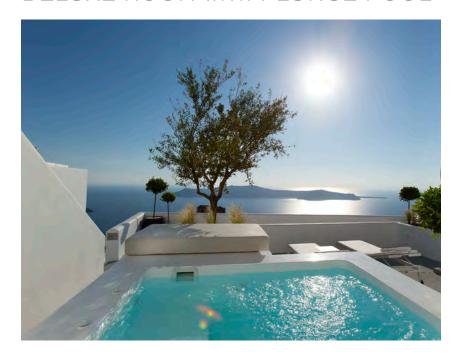

# VIP SUITE

The VIP Suite offers unobstructed views to the Caldera and Skaros Rock. It features a private entrance and has the largest terrace and personal heated plunge pool in the hotel, which includes a seating arrangement beside a double sun lounger. This suite also has an innovative and unique lava rock feature in front of a panorama window, which adds to the feel of privacy and creates wonderful light displays as the sunlight filters through. The suite's bedroom includes a king-size bed, Smart-System TV, and an en-suite bathroom that features a shower/ steam room for two.

Interior: 53 sq.m • Exterior: 68 sq.m 2 adults • 1 unit