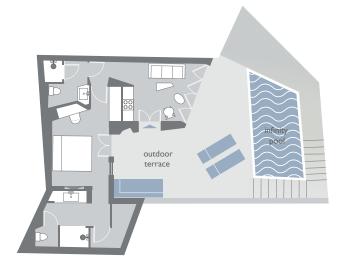

### SANTORINI SUITE

Elegant and refined, the new Santorini Suites take accommodation to a different level. Designed to perfection, these suites seamlessly blend spellbinding views, awe inspiring design and the most beautiful elements of luxury one can imagine. Each Santorini Suite opens out to an extensive terrace featuring a dining area, perfect for private celebrations or intimate dinners to excite the most selective taste buds and a spacious seating lounge ideal for basking in the sun or gazing at the stars.

The infinity-edge heated private swimming pools overlooking a 360 degree striking Caldera View are the best excuse to stay in all day – and night. Serenely minimal in design, yet amazingly exclusive, each suite offers a spacious bedroom with a king-size bed, latest indoor and outdoor audio visual equipment, an en-suite bathroom with oversized shower for two, as well as a separate comfortable living area with sofa that can be converted into a double bed.

The ultimate choice for a honeymoon to remember or a group of friends travelling together, seeking solitude and elegance combined with majestic views of the Caldera charm.

Interior 65 sq. m • Exterior: 40 sq. m 2 adults • 2 units'