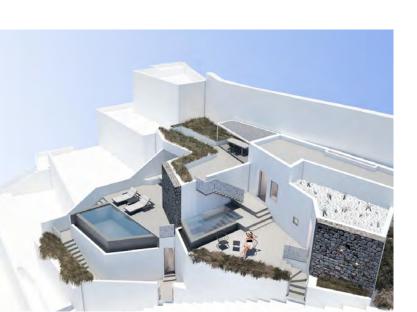

The Villa's open-plan kitchen is equipped with a pre-stocked refrigerator, wine & cigar bar as well as a private chef available on request. Guests may unwind with Smart-System TV and a book library. Villa technology includes secure Wi-Fi, iPad and mobile smartphones. The outside spaces, extending over 250 sq m, stage breathtaking views. Double-level seating areas and sun decks overlook the private heated swimming pool, outdoor fireplace and gazebo. With a dedicated Villa Manager available instantly at any request, the Grace attention to detail is second to none at the Villa.