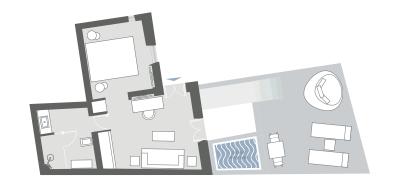

### THE VILLA

The hotel's private luxury retreat is the Villa – a self-contained 400 sq m two-bedroom suite offering residents a prestigious sanctuary. Meticulously planned, its luxurious accommodation and exclusive amenities make every stay exceptional. The Villa has its own spa with a steam bath, an indoor plunge pool, and a treatment room. From a relaxing massage to a revitalizing facial, Grace Santorini's full range of treatments can be enjoyed in absolute privacy and peace.

The Villa's open-plan kitchen is equipped with a pre-stocked refrigerator, wine & cigar bar as well as a private chef available on request. Guests may unwind with Smart-System TV and a book library. Villa technology includes secure Wi-Fi, iPad and mobile smartphones. The outside spaces, extending over 250 sq m, stage breathtaking views. Double-level seating areas and sun decks overlook the private heated swimming pool, outdoor fireplace and gazebo. With a dedicated Villa Manager available instantly at any request, the Grace attention to detail is second to none at the Villa.

Interior: 150 sq.m • Exterior: 250 sq.m 4 adults • 1 unit