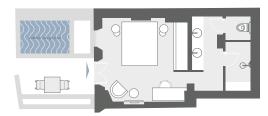

#### **DELUXE ROOM**

Interior: 32 sq.m • Exterior: 13 sq.m 2 adults • 1 unit

The Deluxe room features a king-size bed, a Smart-System TV, an en-suite bathroom with shower, sofa and an abundance of natural light. Its balcony features an outdoor seating arrangement and offers breathtaking sunset and sea views.