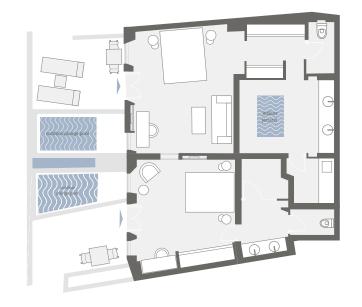

### SANTORINI SUITE

Elegant and refined, the new Santorini Suites take accommodation to a different level. Designed to perfection, these suites seamlessly blend spellbinding views, awe inspiring design and the most beautiful elements of luxury one can imagine. Each Santorini Suite opens out to an extensive terrace featuring a dining area, perfect for private celebrations or intimate dinners to excite the most selective taste buds and a spacious seating lounge ideal for basking in the sun or gazing at the stars.

The infinity-edge heated private swimming pools overlooking a 360 degree striking Caldera View are the best excuse to stay in all day – and night. Serenely minimal in design, yet amazingly exclusive, each suite offers a spacious bedroom with a king-size bed, latest indoor and outdoor audio visual equipment, an en-suite bathroom with oversized shower for two, as well as a separate comfortable living area with sofa that can be converted into a double bed.

The ultimate choice for a honeymoon to remember or a group of friends travelling together, seeking solitude and elegance combined with majestic views of the Caldera charm.

Interior 65 sq. m • Exterior: 40 sq. m 2 adults • 2 units'