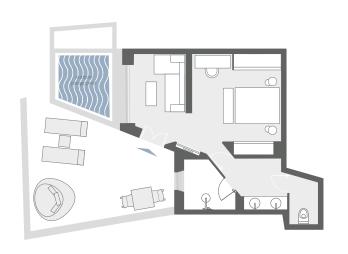

### **GRACE SUITE**

(connected to the Deluxe room with plunge pool)

The luxurious Grace Suite offers premier accommodation, with glorious views over the Caldera and of the sun setting on the Aegean. Its terrace features comfortable sun loungers, a seating and dining arrangement, and an alluring private heated plunge pool. The suite includes a spacious master bedroom with a king-size bed, a Smart-System TV, and a comfortable seating area. An ultra-luxurious en-suite bathroom features a steam bath and an interior heated plunge pool featuring views of the horizon. The interconnecting additional bedroom also features a king-size bed, a Smart-System TV, its own bathroom, spacious terrace, and a personal heated plunge pool.

Interior: 102 sq.m • Exterior: 54 sq.m 4 adults • 1 unit