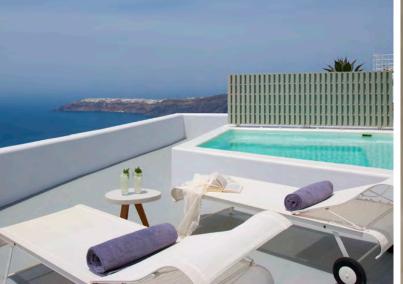

# VIP SUITE

The VIP Suite offers unobstructed views to the Caldera and Skaros Rock. It features a private entrance and has the largest terrace and personal heated plunge pool in the hotel, which includes a seating arrangement beside a double sun lounger. This suite also has an innovative and unique lava rock feature in front of a panorama window, which adds to the feel of privacy and creates wonderful light displays as the sunlight filters through. The suite's bedroom includes a king-size bed, Smart-System TV, and an en-suite bathroom that features a shower/ steam room for two.

Interior: 53 sq.m • Exterior: 68 sq.m 2 adults • 1 unit