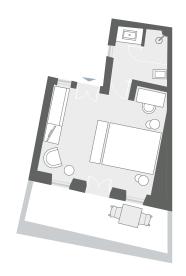

#### **DELUXE ROOM**

Interior: 32 sq.m • Exterior: 13 sq.m 2 adults • 1 unit

The Deluxe room features a king-size bed, a Smart-System TV, an en-suite bathroom with shower, sofa and an abundance of natural light. Its balcony features an outdoor seating arrangement and offers breathtaking sunset and sea views.