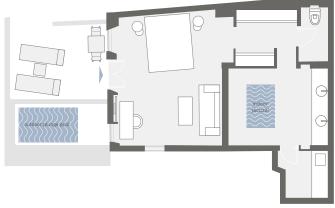

### **GRACE SUITE**

(connected to the Deluxe room with plunge pool)

The luxurious Grace Suite offers premier accommodation, with glorious views over the Caldera and of the sun setting on the Aegean. Its terrace features comfortable sun loungers, a seating and dining arrangement, and an alluring private heated plunge pool. The suite includes a spacious master bedroom with a king-size bed, a Smart-System TV, and a comfortable seating area. An ultra-luxurious en-suite bathroom features a steam bath and an interior heated plunge pool featuring views of the horizon. The interconnecting additional bedroom also features a king-size bed, a Smart-System TV, its own bathroom, spacious terrace, and a personal heated plunge pool.

Interior: 102 sq.m • Exterior: 54 sq.m 4 adults • 1 unit