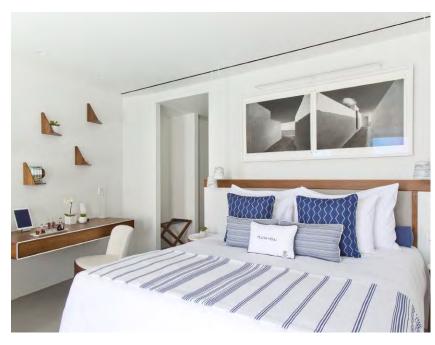

### **GRACE SUITE**

(connected to the Deluxe room with plunge pool)

The luxurious Grace Suite offers premier accommodation, with glorious views over the Caldera and of the sun setting on the Aegean. Its terrace features comfortable sun loungers, a seating and dining arrangement, and an alluring private heated plunge pool. The suite includes a spacious master bedroom with a king-size bed, a Smart-System TV, and a comfortable seating area. An ultra-luxurious en-suite bathroom features a steam bath and an interior heated plunge pool featuring views of the horizon. The interconnecting additional bedroom also features a king-size bed, a Smart-System TV, its own bathroom, spacious terrace, and a personal heated plunge pool.

Interior: 102 sq.m • Exterior: 54 sq.m 4 adults • 1 unit