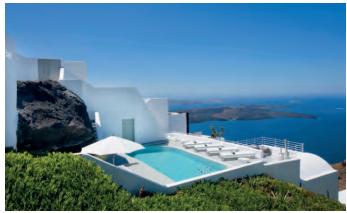

# VIP SUITE

The VIP Suite offers unobstructed views to the Caldera and Skaros Rock. It features a private entrance and has the largest terrace and personal heated plunge pool in the hotel, which includes a seating arrangement beside a double sun lounger. This suite also has an innovative and unique lava rock feature in front of a panorama window, which adds to the feel of privacy and creates wonderful light displays as the sunlight filters through. The suite's bedroom includes a king-size bed, Smart-System TV, and an en-suite bathroom that features a shower/ steam room for two.

Interior: 53 sq.m • Exterior: 68 sq.m 2 adults • 1 unit