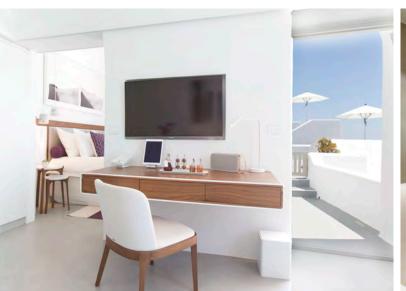

### **GRACE SUITE**

(connected to the Deluxe room with plunge pool)

The luxurious Grace Suite offers premier accommodation, with glorious views over the Caldera and of the sun setting on the Aegean. Its terrace features comfortable sun loungers, a seating and dining arrangement, and an alluring private heated plunge pool. The suite includes a spacious master bedroom with a king-size bed, a Smart-System TV, and a comfortable seating area. An ultra-luxurious en-suite bathroom features a steam bath and an interior heated plunge pool featuring views of the horizon. The interconnecting additional bedroom also features a king-size bed, a Smart-System TV, its own bathroom, spacious terrace, and a personal heated plunge pool.

## **GRACE SUITE**

The luxurious Grace Suite offers premier accommodation, with glorious views over the Caldera and of the sun setting on the Aegean. Designed to perfection, these suites seamlessly blend spellbinding views, awe inspiring design and the most unique elements of luxury one can imagine. Each Grace Suite opens out to a terrace which features comfortable sun loungers, a seating arrangement, and an alluring private heated plunge pool. The suite includes a spacious bedroom with a king-size bed, a Smart-System TV, and a comfortable seating area. An ultra-luxurious en-suite bathroom features a steam bath and a separate interior heated plunge pool featuring views of the horizon.

#### **DELUXE ROOM**

Interior: 32 sq.m • Exterior: 13 sq.m 2 adults • 1 unit

The Deluxe room features a king-size bed, a Smart-System TV, an en-suite bathroom with shower, sofa and an abundance of natural light. Its balcony features an outdoor seating arrangement and offers breathtaking sunset and sea views.