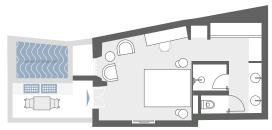

### **GRACE SUITE**

(connected to the Deluxe room with plunge pool)

The luxurious Grace Suite offers premier accommodation, with glorious views over the Caldera and of the sun setting on the Aegean. Its terrace features comfortable sun loungers, a seating and dining arrangement, and an alluring private heated plunge pool. The suite includes a spacious master bedroom with a king-size bed, a Smart-System TV, and a comfortable seating area. An ultra-luxurious en-suite bathroom features a steam bath and an interior heated plunge pool featuring views of the horizon. The interconnecting additional bedroom also features a king-size bed, a Smart-System TV, its own bathroom, spacious terrace, and a personal heated plunge pool.

Interior: 102 sq.m • Exterior: 54 sq.m 4 adults • 1 unit