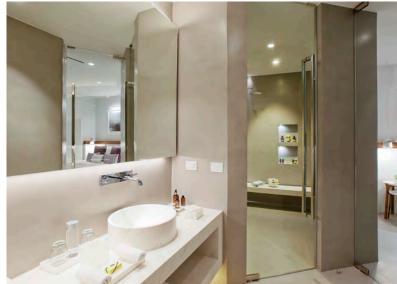

# VIP SUITE

The VIP Suite offers unobstructed views to the Caldera and Skaros Rock. It features a private entrance and has the largest terrace and personal heated plunge pool in the hotel, which includes a seating arrangement beside a double sun lounger. This suite also has an innovative and unique lava rock feature in front of a panorama window, which adds to the feel of privacy and creates wonderful light displays as the sunlight filters through. The suite's bedroom includes a king-size bed, Smart-System TV, and an en-suite bathroom that features a shower/ steam room for two.

## HONEYMOON SUITE

The Honeymoon Suite is a beautiful suite, enjoying views of the romantic Santorini sunsets over the Aegean Sea towards Thirasia Island and Oia. The softly furnished bedroom features a king- size bed, a comfortable lounge providing spacious seating, as well as a bathroom with a double vanity. An intimate terrace features a personal heated plunge pool and an accompanying seating arrangement.