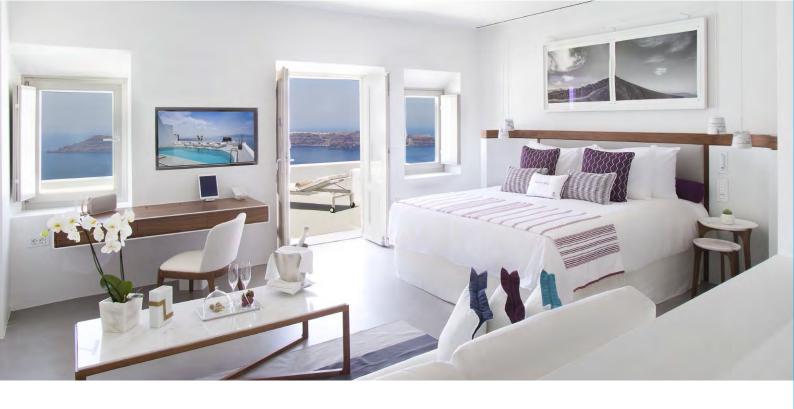

### SANTORINI SUITE

Elegant and refined, the new Santorini Suites take accommodation to a different level. Designed to perfection, these suites seamlessly blend spellbinding views, awe inspiring design and the most beautiful elements of luxury one can imagine. Each Santorini Suite opens out to an extensive terrace featuring a dining area, perfect for private celebrations or intimate dinners to excite the most selective taste buds and a spacious seating lounge ideal for basking in the sun or gazing at the stars.

The infinity-edge heated private swimming pools overlooking a 360 degree striking Caldera View are the best excuse to stay in all day – and night. Serenely minimal in design, yet amazingly exclusive, each suite offers a spacious bedroom with a king-size bed, latest indoor and outdoor audio visual equipment, an en-suite bathroom with oversized shower for two, as well as a separate comfortable living area with sofa that can be converted into a double bed.

The ultimate choice for a honeymoon to remember or a group of friends travelling together, seeking solitude and elegance combined with majestic views of the Caldera charm.

Interior 65 sq. m • Exterior: 40 sq. m 2 adults • 2 units'