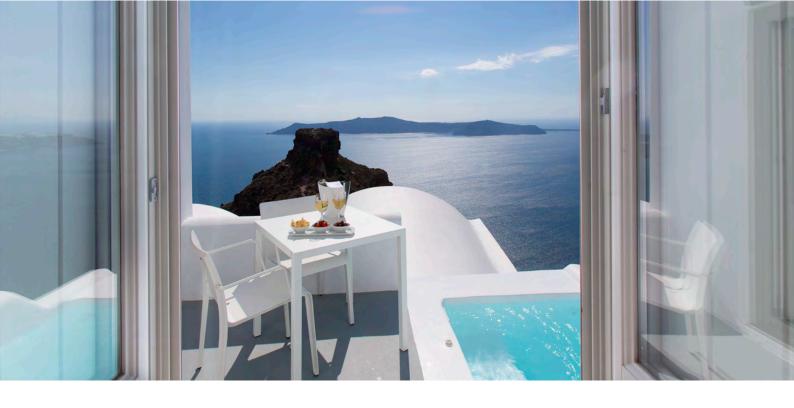

The infinity-edge heated private swimming pools overlooking a 360 degree striking Caldera View are the best excuse to stay in all day – and night. Serenely minimal in design, yet amazingly exclusive, each suite offers a spacious bedroom with a king-size bed, latest indoor and outdoor audio visual equipment, an en-suite bathroom with oversized shower for two, as well as a separate comfortable living area with sofa that can be converted into a double bed.

The ultimate choice for a honeymoon to remember or a group of friends travelling together, seeking solitude and elegance combined with majestic views of the Caldera charm.

Interior 65 sq. m • Exterior: 40 sq. m 2 adults • 2 units'

### **GRACE SUITE**

(connected to the Deluxe room with plunge pool)

The luxurious Grace Suite offers premier accommodation, with glorious views over the Caldera and of the sun setting on the Aegean. Its terrace features comfortable sun loungers, a seating and dining arrangement, and an alluring private heated plunge pool. The suite includes a spacious master bedroom with a king-size bed, a Smart-System TV, and a comfortable seating area. An ultra-luxurious en-suite bathroom features a steam bath and an interior heated plunge pool featuring views of the horizon. The interconnecting additional bedroom also features a king-size bed, a Smart-System TV, its own bathroom, spacious terrace, and a personal heated plunge pool.

## HONEYMOON SUITE

The Honeymoon Suite is a beautiful suite, enjoying views of the romantic Santorini sunsets over the Aegean Sea towards Thirasia Island and Oia. The softly furnished bedroom features a king- size bed, a comfortable lounge providing spacious seating, as well as a bathroom with a double vanity. An intimate terrace features a personal heated plunge pool and an accompanying seating arrangement.