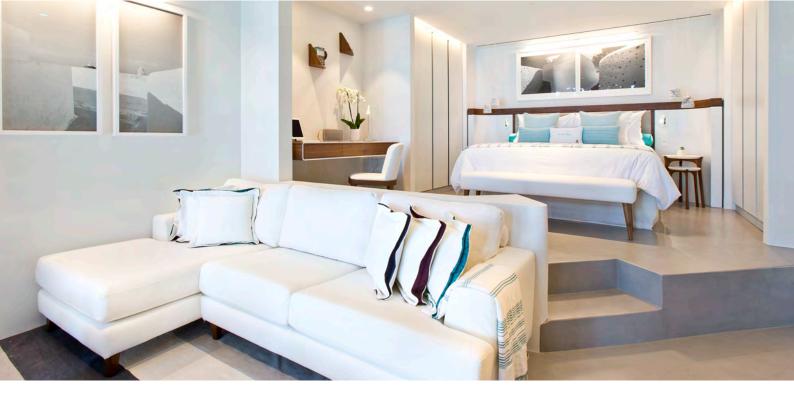

## **GRACE SUITE**

The luxurious Grace Suite offers premier accommodation, with glorious views over the Caldera and of the sun setting on the Aegean. Designed to perfection, these suites seamlessly blend spellbinding views, awe inspiring design and the most unique elements of luxury one can imagine. Each Grace Suite opens out to a terrace which features comfortable sun loungers, a seating arrangement, and an alluring private heated plunge pool. The suite includes a spacious bedroom with a king-size bed, a Smart-System TV, and a comfortable seating area. An ultra-luxurious en-suite bathroom features a steam bath and a separate interior heated plunge pool featuring views of the horizon.

Grace Suite with plunge pool

Interior: 63 sq.m • Exterior: 33 sq.m

2 adults • 2 units