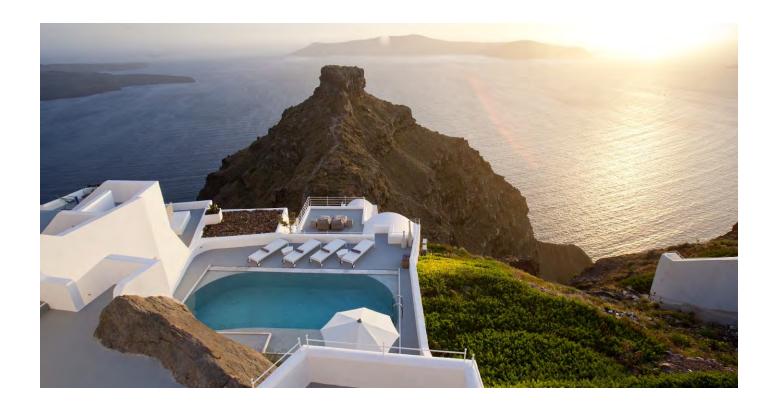

### SANTORINI SUITE

Elegant and refined, the new Santorini Suites take accommodation to a different level. Designed to perfection, these suites seamlessly blend spellbinding views, awe inspiring design and the most beautiful elements of luxury one can imagine. Each Santorini Suite opens out to an extensive terrace featuring a dining area, perfect for private celebrations or intimate dinners to excite the most selective taste buds and a spacious seating lounge ideal for basking in the sun or gazing at the stars.

The infinity-edge heated private swimming pools overlooking a 360 degree striking Caldera View are the best excuse to stay in all day – and night. Serenely minimal in design, yet amazingly exclusive, each suite offers a spacious bedroom with a king-size bed, latest indoor and outdoor audio visual equipment, an en-suite bathroom with oversized shower for two, as well as a separate comfortable living area with sofa that can be converted into a double bed.

The ultimate choice for a honeymoon to remember or a group of friends travelling together, seeking solitude and elegance combined with majestic views of the Caldera charm.

Interior 65 sq. m • Exterior: 40 sq. m 2 adults • 2 units'