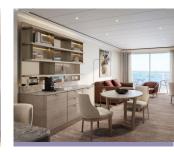

# SILVER RAY – Suite Diagrams

OTIUM SUITE

Available as a one bedroom configuration

#### 1324 SQ.FT. / 123 M2 INCLUDING VERANDA (431 SQ.FT. / 40 M²)

- Large veranda with patio furniture and floor-to-ceiling glass doors and private hot tub
- Living room with convertible sofa to accommodate an additional guest
- Separate dining area
- Bathroom with double faucets on large vanity, separate shower and whirlpool bath
- Twin beds or king-sized bed
- Custom-made luxury bed mattress • Walk-in wardrobe(s) with
- personal safe
- Vanity table(s)
- Writing desk(s) • Two large flat-screen TVs
- Sound system with Bluetooth
- connectivity
- Espresso machine