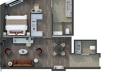

Suite diagrams shown are for illustration purposes only and may vary from actual square footage. Please refer to suite specifications for square footage.

Images are intended as a general reference. Features, materials, finishes and layout may be different than shown.

# SILVER RAY – Suite Diagrams

OTIUM SUITE

Available as a one bedroom configuration

#### OWNER'S SUITE

Available as a one-bedroom configuration or as a twobedroom by adjoining with a Premium Veranda Suite

#### **GRAND SUITE**

Available as a one-bedroom configuration or as a twobedroom by adjoining with a Classic Veranda Suite

#### MASTER SUITE

Available as a one-bedroom configuration or as a twobedroom by adjoining with a Premium Veranda Suite or Classic Veranda Suite

All suites feature:

#### SIGNATURE SUITE

Available as a one bedroom configuration

• Refrigerator and bar setup stocked

with your preferences

• Butler service

• Plush bathrobes

#### SILVER SUITE

Available as a one-bedroom configuration or as a twobedroom by adjoining with a Superior Veranda Suite

Two suites are available as a wheelchair accessible suite.

Plush slippers

• Luxury bath amenities

• Complimentary Wi-Fi

• Pillow menu

#### JUNIOR GRAND SUITE

Available as a one-bedroom configuration or as a twobedroom by adjoining with a Classic Veranda Suite

• Wall mounted USB-C mobile

• Umbrella

Hair dryer

device chargers

#### **PREMIUM** MEDALLION SUITE / MEDALLION SUITE

configuration

• Interactive Media Library

• Direct-dial telephone(s)

• Champagne on arrival

#### PREMIUM VERANDA DELUXE VERANDA/ SUPERIOR VERANDA **CLASSIC VERANDA**

Available as a one-bedroom configuration

Four Premium Veranda Suites are available as a wheelchair accessible suite.

#### 1324 SQ.FT. / 123 M2 INCLUDING VERANDA (431 SQ.FT. / 40 M²)

- Large veranda with patio furniture and floor-to-ceiling glass doors and private hot tub
- Living room with convertible sofa to accommodate an additional guest
- Separate dining area
- Bathroom with double faucets on large vanity, separate shower and whirlpool bath
- Twin beds or king-sized bed
- Custom-made luxury bed mattress • Walk-in wardrobe(s) with
- personal safe
- Vanity table(s)
- Writing desk(s) • Two large flat-screen TVs
- Sound system with Bluetooth
- connectivity
- Espresso machine

ONE BEDROOM: 1055 SQ.FT. / 98 M<sup>2</sup> INCLUDING VERANDA (172 SQ.FT. / 16 M2)

TWO BEDROOM: 1412 SQ.FT. / 131 M<sup>2</sup> INCLUDING VERANDA (228 SQ.FT. / 21 M²)

- Large veranda with patio furniture and floor-to-ceiling glass doors; bedroom two has additional veranda
- Living room with convertible sofa to accommodate an additional guest; bedroom two has additional sitting area
- Separate dining area
- Bathroom with double faucets on large vanity, separate shower and whirlpool bath; bedroom two has additional bathroom with shower
- Twin beds or king-sized bed; bedroom two has additional twin beds or queen sized bed
- Custom-made luxury bed mattress • Walk-in wardrobe(s) with
- personal safe
- Vanity table(s)
- Writing desk(s)
- Two large flat-screen TVs, plus one additional flat-screen TV in bedroom two
- Sound system with Bluetooth connectivity
- Espresso machine

ONE BEDROOM: 915 SQ.FT. / 85 M<sup>2</sup> INCLUDING VERANDA (140 SQ.FT. / 13 M²)

TWO BEDROOM: 1272 SQ.FT. / 118 M<sup>2</sup> INCLUDING VERANDA (196 SQ.FT. / 18 M²)

- Large veranda with patio furniture and floor-to-ceiling glass doors; bedroom two has additional veranda
- Living room with convertible sofa to accommodate an additional guest; bedroom two has additional sitting area
- Separate dining area
- Bathroom with double faucets on large vanity, separate shower and whirlpool bath; bedroom two has additional bathroom
- Twin beds or king-sized bed; bedroom two has additional twin beds or queen sized bed
- Custom-made luxury bed mattress
- Walk-in wardrobe(s) with personal safe
- Vanity table(s)
- Writing desk(s)
- Two large flat-screen TVs, plus one additional flat-screen TV in bedroom two
- Sound system with Bluetooth connectivity
- Espresso machine

721-826 SQ.FT. / 67-77 M<sup>2</sup> INCLUDING VERANDA (233-330 SQ.FT / 22-31 M2)

ONE REDROOM: ONE REDROOM

TWO BEDROOM: 1078-1183 SO.FT. / 100-110 M<sup>2</sup> INCLUDING VERANDA (286-383 SQ.FT. / 27-36 M2)

- Large veranda with patio furniture and floor-to-ceiling glass doors; bedroom two has additional veranda
- Living room with convertible sofa to accommodate an additional quest; bedroom two has additional sitting area
- Separate dining area
- Bathroom with double faucets on large vanity, separate shower and whirlpool bath: bedroom two has additional bathroom with shower
- Twin beds or gueen-sized bed; bedroom two has additional twin beds or queen sized bed
- Custom-made luxury bed mattress • Walk-in wardrobe(s) with
- personal safe
- Vanity table(s) Writing desk(s)

bedroom two

- Two large flat-screen TVs, plus one additional flat-screen TV in
- Sound system with Bluetooth connectivity
- Espresso machine

#### 700 SQ.FT. / 65 M2 INCLUDING VERANDA ( 172 SQ.FT. / 16 M<sup>2</sup>)

- Large veranda with patio furniture and floor-to-ceiling glass doors
- Living room with convertible sofa to accommodate an additional guest (Suites 6105, 7095, 8087, 9089)
- Separate dining area
- Bathroom with double faucets on large vanity, separate shower and whirlpool bath
- Twin beds or aueen-sized bed • Custom-made luxury bed
- mattress • Walk-in wardrobe(s) with personal safe
- Vanity table(s)
- Writing desk(s)
- Two large flat-screen TVs
- Sound system with Bluetooth connectivity
- Espresso machine

#### INCLUDING VERANDA (118 SQ.FT. / 11 M²) TWO BEDROOM: 1033 SQ.FT. / 96 M<sup>2</sup>

INCLUDING VERANDA (172 SQ.FT. / 16 M²)

- and floor-to-ceiling glass doors; bedroom two has additional veranda
- to accommodate an additional quest; bedroom two has additional sitting area
- Separate dining area
- Bathroom with double faucets on large vanity, separate shower and whirlpool bath; bedroom shower
- a bathroom with vanity and separate shower and bedroom with twin beds or queen sized
- bedroom two has additional twin beds or queen sized bed Custom-made luxury bed
- mattress
- Sound system with Bluetooth

#### ONE BEDROOM: 678 SQ.FT. / 63 M<sup>2</sup> ONE BEDROOM: 581-624 SQ.FT. / 54-58 M<sup>2</sup>

Veranda with patio furniture

- Living room with convertible sofa
- two has additional bathroom with
- Wheelchair accessible suite has
- Twin beds or king-sized bed;
- Walk-in wardrobe with personal
- Vanity table
- Writing desk
- Two large flat-screen TVs, plus one additional flat-screen TV in bedroom two
- Espresso machine

#### INCLUDING VERANDA (65 SQ.FT / 6 M²) TWO BEDROOM: 936 - 980 SQ.FT. / 87 -91 M2 INCLUDING VERANDA (118 SQ.FT. / 11 M²)

 Veranda with patio furniture and floor-to-ceiling glass doors; bedroom two has additional

- Living room with convertible sofa to accommodate an additional quest; bedroom two has additional sitting area
- Separate dining area
- Bathroom with double faucets on large vanity, separate shower and whirlpool bath; bedroom two has additional hathroom with shower
- Twin beds or queen-sized bed; bedroom two has additional twin beds or queen sized bed
- Custom-made luxury bed mattress • Walk-in wardrobe with personal
- Vanity table
- Writing desk
- Two large flat-screen TVs, plus one additional flat-screen TV in bedroom two
- Sound system with Bluetooth connectivity
- Espresso machine

# (86 SQ.FT. / 8 M<sup>2</sup>)

- Veranda with patio furniture and floor-to-ceiling glass doors
- Living room with convertible sofa to accommodate an additional guest
- Bathroom with double faucets on large vanity, separate shower and full-sized bath Twin beds or gueen-sized bed:

bedroom two has additional

- twin beds or aueen sized bed • Custom-made luxury bed mattress
- Walk-in wardrobe with personal
- Vanity table
- Writing desk
- Two large flat-screen TVs • Sound system with Bluetooth
- connectivity Espresso machine

#### 357 SQ.FT. / 33 M<sup>2</sup> INCLUDING VERANDA (53 SO.FT. / 5 M2)

- Veranda with patio furniture and floor-to-ceiling glass doors
- Sitting area
- Bathroom with double faucets on large vanity, separate shower and selected suites with full-sized bath and separate
- shower, which indicated with 🗞
- separate shower • Custom-made luxury bed

- Writing desk

Suite diagrams are for illustration purposes only. Features, materials, finishes and layout may differ from shown and subjecto change. Sizes are not to scale.