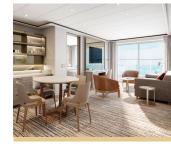

#### OWNER'S SUITE

Available as a one-bedroom configuration or as a twobedroom by adjoining with a Premium Veranda Suite

ONE BEDROOM: 1055 SQ.FT. / 98 M<sup>2</sup> INCLUDING VERANDA (172 SQ.FT. / 16 M2)

TWO BEDROOM: 1412 SQ.FT. / 131 M<sup>2</sup> INCLUDING VERANDA (228 SQ.FT. / 21 M²)

- Large veranda with patio furniture and floor-to-ceiling glass doors; bedroom two has additional veranda
- Living room with convertible sofa to accommodate an additional guest; bedroom two has additional sitting area
- Separate dining area
- Bathroom with double faucets on large vanity, separate shower and whirlpool bath; bedroom two has additional bathroom with shower
- Twin beds or king-sized bed; bedroom two has additional twin beds or queen sized bed
- Custom-made luxury bed mattress • Walk-in wardrobe(s) with
- personal safe
- Vanity table(s)
- Writing desk(s)
- Two large flat-screen TVs, plus one additional flat-screen TV in bedroom two
- Sound system with Bluetooth connectivity
- Espresso machine