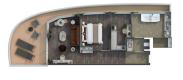

# SILVER RAY – Suite Diagrams

OTIUM SUITE

Available as a one bedroom configuration

#### 1324 SQ.FT. / 123 M2 INCLUDING VERANDA (431 SQ.FT. / 40 M²)

- Large veranda with patio furniture and floor-to-ceiling glass doors and private hot tub
- Living room with convertible sofa to accommodate an additional guest
- Separate dining area
- Bathroom with double faucets on large vanity, separate shower and whirlpool bath
- Twin beds or king-sized bed
- Custom-made luxury bed mattress • Walk-in wardrobe(s) with
- personal safe
- Vanity table(s)
- Writing desk(s) • Two large flat-screen TVs
- Sound system with Bluetooth
- connectivity
- Espresso machine