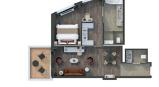

#### MASTER SUITE

Available as a one-bedroom configuration or as a twobedroom by adjoining with a Premium Veranda Suite or Classic Veranda Suite

All suites feature:

721-826 SQ.FT. / 67-77 M<sup>2</sup> INCLUDING VERANDA (233-330 SQ.FT / 22-31 M2)

ONE REDROOM: ONE REDROOM

TWO BEDROOM: 1078-1183 SO.FT. / 100-110 M<sup>2</sup> INCLUDING VERANDA (286-383 SQ.FT. / 27-36 M2)

- Large veranda with patio furniture and floor-to-ceiling glass doors; bedroom two has additional veranda
- Living room with convertible sofa to accommodate an additional quest; bedroom two has additional sitting area
- Separate dining area
- Bathroom with double faucets on large vanity, separate shower and whirlpool bath: bedroom two has additional bathroom with shower
- Twin beds or gueen-sized bed; bedroom two has additional twin beds or queen sized bed
- Custom-made luxury bed mattress • Walk-in wardrobe(s) with
- personal safe
- Vanity table(s) Writing desk(s)

bedroom two

- Two large flat-screen TVs, plus one additional flat-screen TV in
- Sound system with Bluetooth connectivity
- Espresso machine