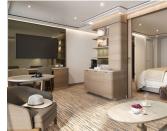

#### MASTER SUITE

Available as a one-bedroom configuration or as a twobedroom by adjoining with a Premium Veranda Suite or Classic Veranda Suite

All suites feature:

721-826 SQ.FT. / 67-77 M<sup>2</sup> INCLUDING VERANDA (233-330 SQ.FT / 22-31 M2)

ONE REDROOM: ONE REDROOM

TWO BEDROOM: 1078-1183 SO.FT. / 100-110 M<sup>2</sup> INCLUDING VERANDA (286-383 SQ.FT. / 27-36 M2)

- Large veranda with patio furniture and floor-to-ceiling glass doors; bedroom two has additional veranda
- Living room with convertible sofa to accommodate an additional quest; bedroom two has additional sitting area
- Separate dining area
- Bathroom with double faucets on large vanity, separate shower and whirlpool bath: bedroom two has additional bathroom with shower
- Twin beds or gueen-sized bed; bedroom two has additional twin beds or queen sized bed
- Custom-made luxury bed mattress • Walk-in wardrobe(s) with
- personal safe
- Vanity table(s) Writing desk(s)

bedroom two

- Two large flat-screen TVs, plus one additional flat-screen TV in
- Sound system with Bluetooth connectivity
- Espresso machine