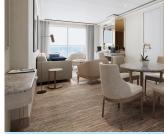

#### **GRAND SUITE**

Available as a one-bedroom configuration or as a twobedroom by adjoining with a Classic Veranda Suite

ONE BEDROOM: 915 SQ.FT. / 85 M<sup>2</sup> INCLUDING VERANDA (140 SQ.FT. / 13 M²)

TWO BEDROOM: 1272 SQ.FT. / 118 M<sup>2</sup> INCLUDING VERANDA (196 SQ.FT. / 18 M²)

- Large veranda with patio furniture and floor-to-ceiling glass doors; bedroom two has additional veranda
- Living room with convertible sofa to accommodate an additional guest; bedroom two has additional sitting area
- Separate dining area
- Bathroom with double faucets on large vanity, separate shower and whirlpool bath; bedroom two has additional bathroom
- Twin beds or king-sized bed; bedroom two has additional twin beds or queen sized bed
- Custom-made luxury bed mattress
- Walk-in wardrobe(s) with personal safe
- Vanity table(s)
- Writing desk(s)
- Two large flat-screen TVs, plus one additional flat-screen TV in bedroom two
- Sound system with Bluetooth connectivity
- Espresso machine