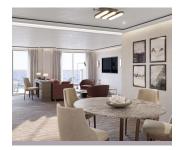

#### JUNIOR GRAND SUITE

Available as a one-bedroom configuration or as a twobedroom by adjoining with a Classic Veranda Suite

• Wall mounted USB-C mobile

• Umbrella

Hair dryer

device chargers

#### **PREMIUM** MEDALLION SUITE / MEDALLION SUITE

configuration

• Interactive Media Library

• Direct-dial telephone(s)

• Champagne on arrival