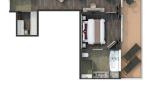

#### OWNER'S SUITE

Available as a one-bedroom configuration or as a twobedroom by adjoining with a Premium Veranda Suite

ONE BEDROOM: 1055 SQ.FT. / 98 M<sup>2</sup> INCLUDING VERANDA (172 SQ.FT. / 16 M2)

TWO BEDROOM: 1412 SQ.FT. / 131 M<sup>2</sup> INCLUDING VERANDA (228 SQ.FT. / 21 M²)

- Large veranda with patio furniture and floor-to-ceiling glass doors; bedroom two has additional veranda
- Living room with convertible sofa to accommodate an additional guest; bedroom two has additional sitting area
- Separate dining area
- Bathroom with double faucets on large vanity, separate shower and whirlpool bath; bedroom two has additional bathroom with shower
- Twin beds or king-sized bed; bedroom two has additional twin beds or queen sized bed
- Custom-made luxury bed mattress • Walk-in wardrobe(s) with
- personal safe
- Vanity table(s)
- Writing desk(s)
- Two large flat-screen TVs, plus one additional flat-screen TV in bedroom two
- Sound system with Bluetooth connectivity
- Espresso machine