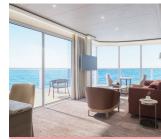

#### PREMIUM VERANDA DELUXE VERANDA/ SUPERIOR VERANDA **CLASSIC VERANDA**

Available as a one-bedroom configuration

Four Premium Veranda Suites are available as a wheelchair accessible suite.

#### 1324 SQ.FT. / 123 M2 INCLUDING VERANDA (431 SQ.FT. / 40 M²)

- Large veranda with patio furniture and floor-to-ceiling glass doors and private hot tub
- Living room with convertible sofa to accommodate an additional guest
- Separate dining area
- Bathroom with double faucets on large vanity, separate shower and whirlpool bath
- Twin beds or king-sized bed
- Custom-made luxury bed mattress • Walk-in wardrobe(s) with
- personal safe
- Vanity table(s)
- Writing desk(s) • Two large flat-screen TVs
- Sound system with Bluetooth
- connectivity
- Espresso machine