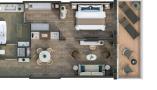

#### **GRAND SUITE**

Available as a one-bedroom configuration or as a twobedroom by adjoining with a Classic Veranda Suite

ONE BEDROOM: 915 SQ.FT. / 85 M<sup>2</sup> INCLUDING VERANDA (140 SQ.FT. / 13 M²)

TWO BEDROOM: 1272 SQ.FT. / 118 M<sup>2</sup> INCLUDING VERANDA (196 SQ.FT. / 18 M²)

- Large veranda with patio furniture and floor-to-ceiling glass doors; bedroom two has additional veranda
- Living room with convertible sofa to accommodate an additional guest; bedroom two has additional sitting area
- Separate dining area
- Bathroom with double faucets on large vanity, separate shower and whirlpool bath; bedroom two has additional bathroom
- Twin beds or king-sized bed; bedroom two has additional twin beds or queen sized bed
- Custom-made luxury bed mattress
- Walk-in wardrobe(s) with personal safe
- Vanity table(s)
- Writing desk(s)
- Two large flat-screen TVs, plus one additional flat-screen TV in bedroom two
- Sound system with Bluetooth connectivity
- Espresso machine