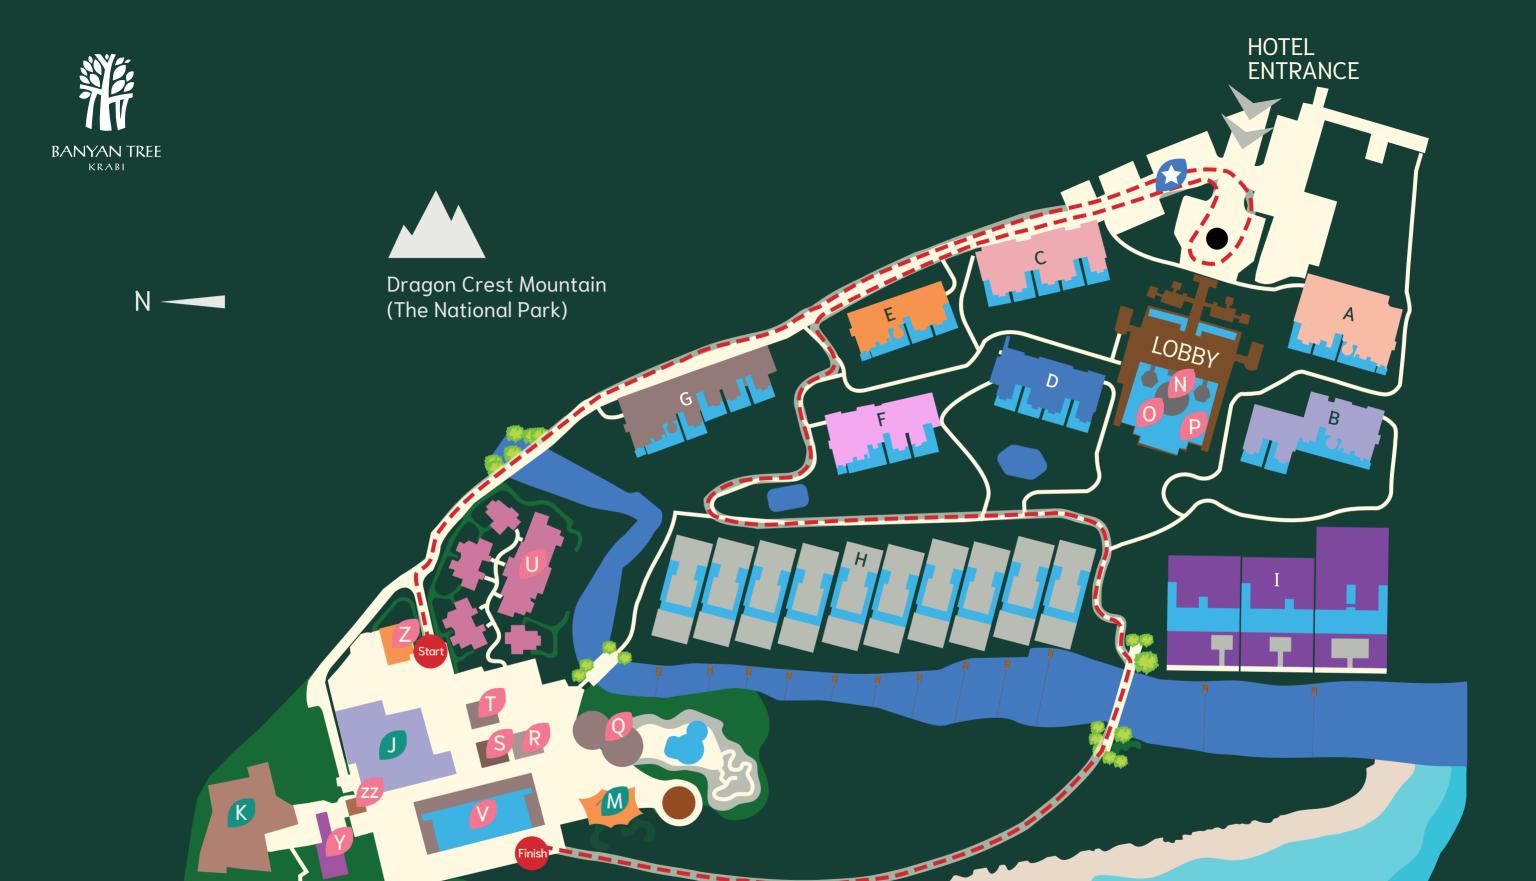

## BANYAN TREE KRABI MAP LEGEND

|                      | Block A E               | Partial Ocean Pool Suite, Premium Ocean Pool Suite, and Two Bedroom Ocean Pool Suite | Block | c D                       | Premium Ocean Pool Suite and<br>Wellbeing Sanctuary Pool Suite                                |  |
|----------------------|-------------------------|--------------------------------------------------------------------------------------|-------|---------------------------|-----------------------------------------------------------------------------------------------|--|
| SUITES               | Block B                 | Deluxe Garden Pool Suite, Premium Ocean Pool Suite, and Two Bedroom Ocean Pool Suite | Bloc  | c F                       | Premium Ocean Pool Suite, Wellbeing Sanctuary<br>Pool Suite, and Two Bedroom Ocean Pool Suite |  |
|                      | Block C                 | Deluxe Pool Suite, Partial Ocean Pool Suite,<br>and Premium Ocean Pool Suite         | Block | G                         | Deluxe Pool Suite, Deluxe Garden Pool Suite,<br>and Two Bedroom Ocean Pool Suite              |  |
| VILLAS               | H Beachfront Pool Villa |                                                                                      |       |                           |                                                                                               |  |
| - TEEAS              | 0                       | Two Bedroom Beachfront Pool Villa and Presidential Beachfront Pool Villa             |       |                           |                                                                                               |  |
| DINING<br>FACILITIES |                         | The Naga Kitchen (All-Day Dining)                                                    |       | Bird's Nest  Kredkaew Bar |                                                                                               |  |
|                      | K                       | Saffron                                                                              | M     |                           |                                                                                               |  |
| FACILITIES           | N                       | Lobby                                                                                | U     | Bany                      | Banyan Tree Spa and The Rainforest                                                            |  |
|                      | 0                       | Muang Moraghod Ballroom                                                              | V     | Main                      | Main Swimming Pool                                                                            |  |
|                      | P                       | Cave Moraghod Meeting Rooms                                                          | W     | Wate                      | ater Sports Counter                                                                           |  |
|                      | Q                       | The Kids' Club                                                                       | X     | Cabo                      | abana                                                                                         |  |
|                      | R                       | Banyan Tree Spa Reception                                                            | Y     | Suns                      | unset Wedding Deck                                                                            |  |
|                      | S                       | Banyan Tree Gallery                                                                  | Z     | Fitne                     | itness Centre                                                                                 |  |
|                      |                         | Mek Khram (Foot Massage and Manicure & Pedicure)                                     | ZZ    | Funi                      | cular                                                                                         |  |

Assembly Point

Jogging Track Route (2 Kms)