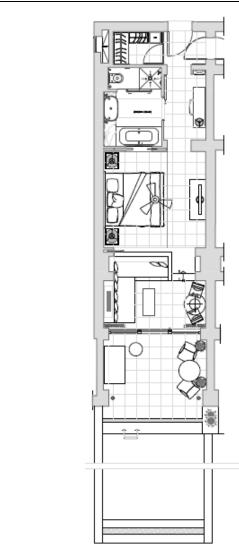

Junior Infinity Suite - King With corner sofa bed, private pool

Junior Infinity Suite - Twin With corner sofa bed, private pool

NOTE: Floor plan and image are example only, actual lay-out or view may be different

NOTE: Floor plan and image are example only, actual lay-out or view may be different