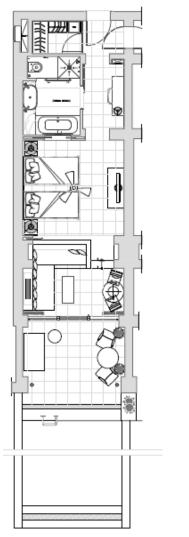

Junior Infinity Suite - King With corner sofa bed, private pool

Junior Infinity Suite - Twin With corner sofa bed, private pool

NOTE: Floor plan and image are example only, actual lay-out or view may be different

NOTE: Floor plan and image are example only, actual lay-out or view may be different