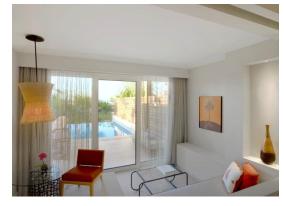

## 7. Junior Infinity Suite garden/resort view connects to Infinity Suite

sleeps a maximum of 3 adults and 1 child or 2 adults and 2 children in corner sofa bed and 1 baby cot Allow your senses to expand in the extra space afforded by our Junior Infinity suites (49m2), complete with an individual infinity pool (23m2) - just for you and yours. Our Junior Infinity suites are perfect for indoor and outdoor relaxation with a separate lounge area overlooking the resorts landscaped gardens, pools and olive trees to enjoy the atmosphere of the resort. Families travelling with children can also take advantage of the build in divan bed to keep our littlest guests close.

Junior Infinity Suite - King With corner sofa bed, private pool

Junior Infinity Suite - Twin With corner sofa bed, private pool

NOTE: Floor plan and image are example only, actual lay-out or view may be different