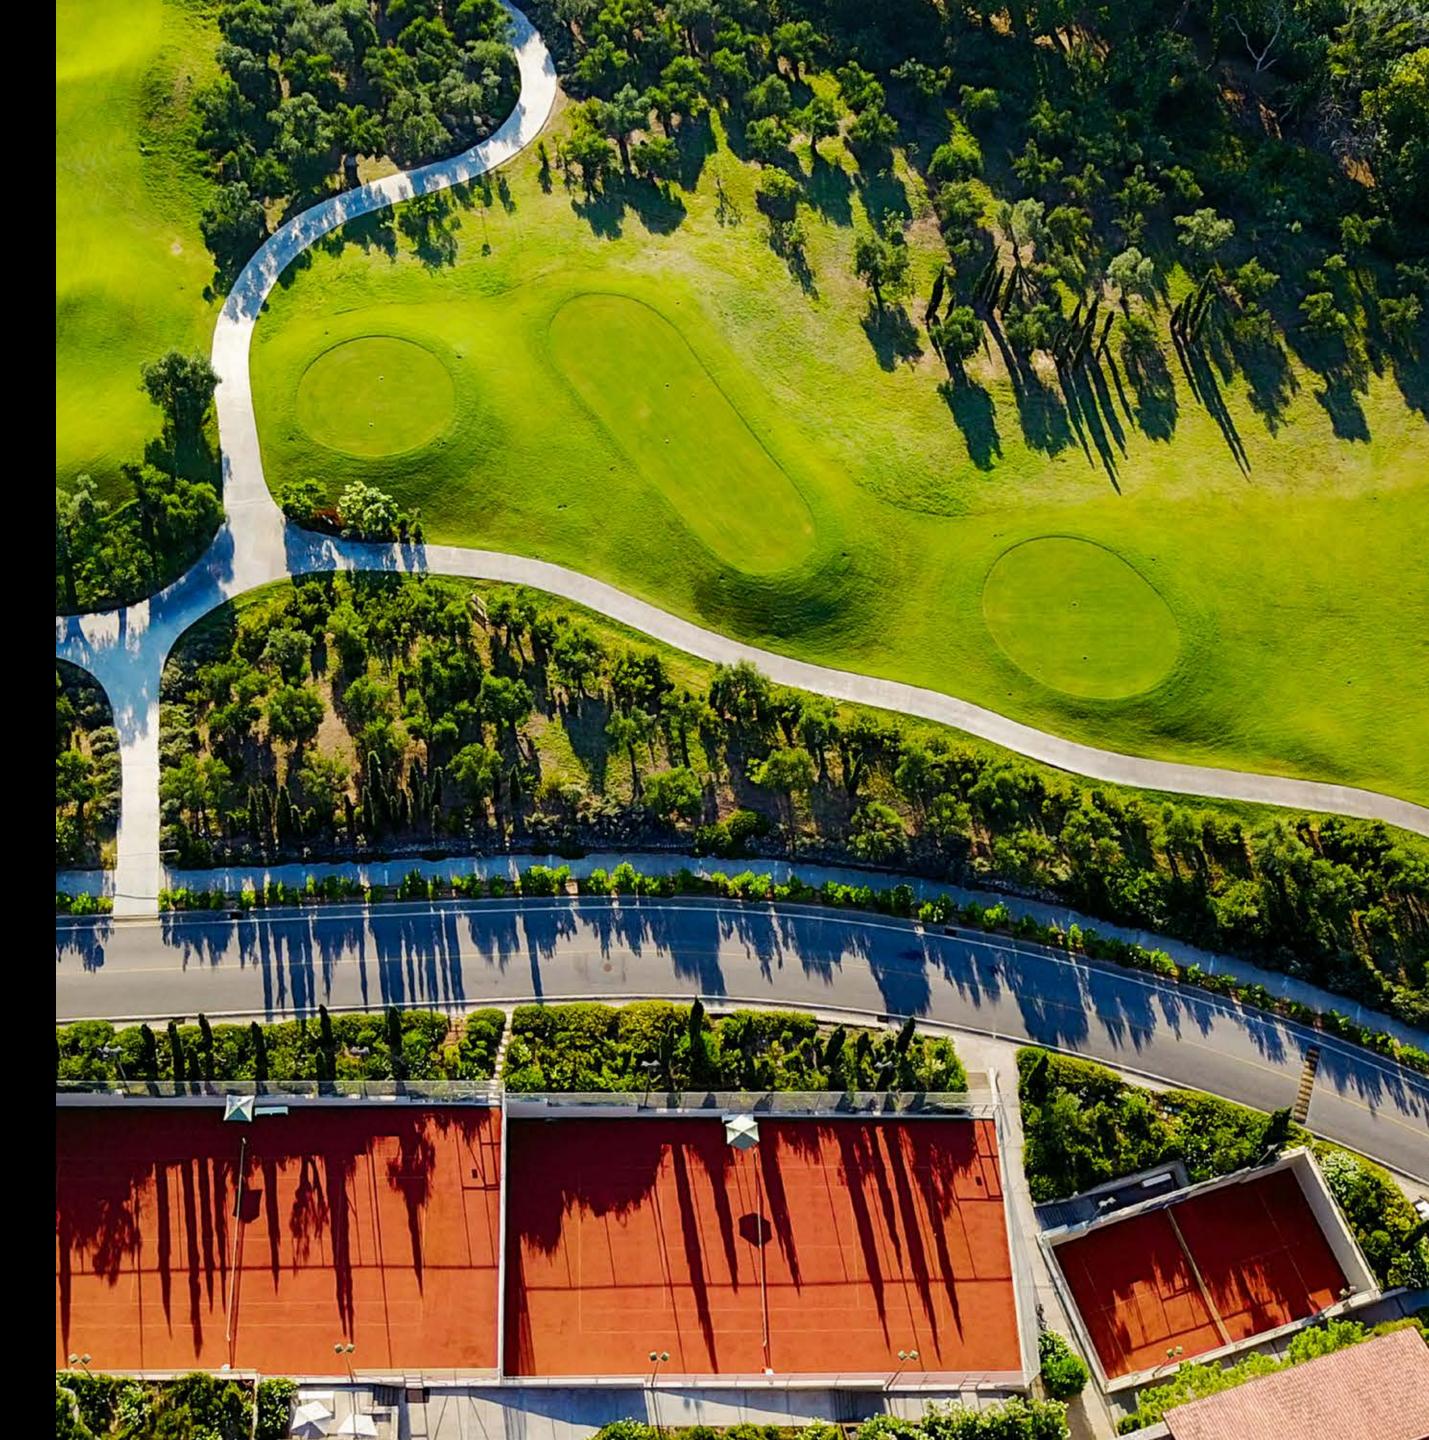

Located in the Navarino Dunes area of Costa Navarino, Mouratoglou Tennis Center is designed to blend seamlessly into the classic Messinian landscape of olive trees and local vegetation. The area's mild climate and year-round sunshine provide a one-of-a-kind destination for the international tennis community, while players of all ages and levels benefit from an extended playing season across 16 top-quality tennis courts.

## FACTS & HIGHLIGHTS

- 6 TENNIS COURTS
- Ø 7 CLAY COURTS
- ♦ 4 ARTIFICIAL CLAY COURTS
- 4 HARD COURTS
- INATURAL GRASS COURT
- SEAVIEW LOCATION

MOURATOGLOU TENNIS CENTER - COSTA NAVARINO